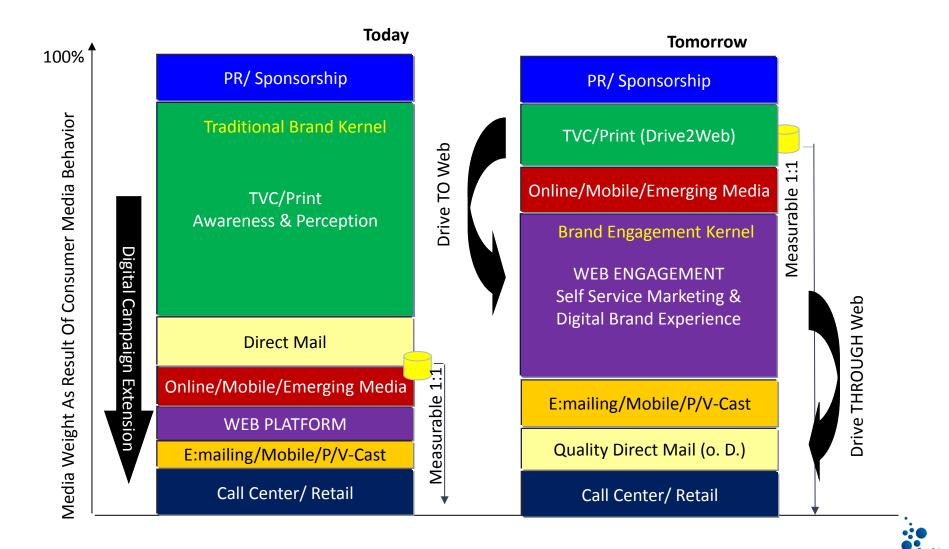

Promotions                                                                                                                                                                                                                                                |
| Order fulfilment     Order fulfilment                                                                                                                                                                                                                                 |
| Real time delivery     checking                                                                                                                                                                                                                                       |

**RIVERS**