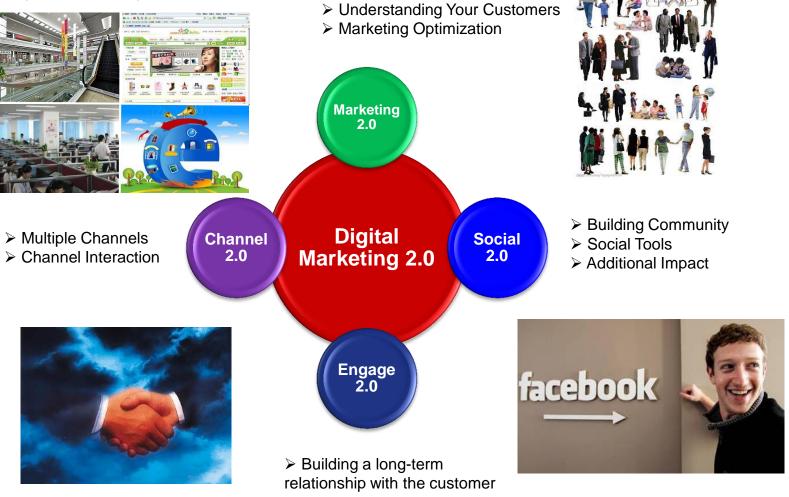

RIVERS

- Modern Digital Marketing is much beyond a web-based digital product catalogue, order fulfillment system and points exchange system.
- Digital Marketing is also:

## **Digital Marketing 2.0**

| Channel 2.0                                                                                                                                                                                                                                                           |
|-----------------------------------------------------------------------------------------------------------------------------------------------------------------------------------------------------------------------------------------------------------------------|
| One customer, one seller, multiple channels                                                                                                                                                                                                                           |
| <ul> <li>On-line store</li> <li>Call centre</li> <li>By mail</li> <li>Mobile commerce</li> <li>Department Store</li> <li>/Supermarket Exclusive<br/>Counter</li> <li>Manufacture Exclusive<br/>Shop</li> <li>Specialty Store</li> <li>Professional Channel</li> </ul> |
| Channel<br>interaction                                                                                                                                                                                                                                                |
| Pricing     Promotions                                                                                                                                                                                                                                                |
| Order fulfilment     Order fulfilment                                                                                                                                                                                                                                 |
| Real time delivery     checking                                                                                                                                                                                                                                       |